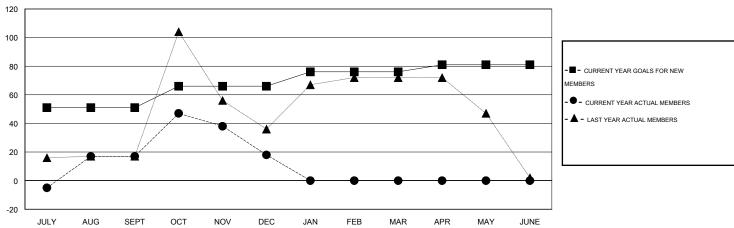

#### GOALS AND ACTUAL MEMBERS CUMULATIVE

| DROPPED CLUBS: 0 |    | 19 CLUBS OF 37 ADDED 1 OR MORE | GENDER DISTRIBUTION  |              |    |
|------------------|----|--------------------------------|----------------------|--------------|----|
|                  |    | NEW MEMBERS                    | MALE                 | 611 (51.00%) |    |
| DROPPED MEMBERS  |    |                                | FEMALE               | 587 (49.00%) |    |
| DECEASED         | 0  | CLICK HERE FOR HEALTH          | FAMILY UNIT MEMBERS  |              | 23 |
| 0                |    | ASSESSMENT DATA                | HEAD OF HOUSEHOLD    |              | 10 |
| TOTAL            | 55 |                                | NON-HEAD OF HOUSEHOL | 13           |    |